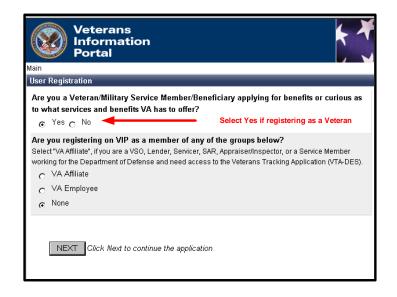

**Step 2:** Answer the questions that appear on the User Registration screen. Most Veterans and Servicemembers will answer "Yes" to the first question and "None" to the second question. Once complete, click the "Next" button to continue.