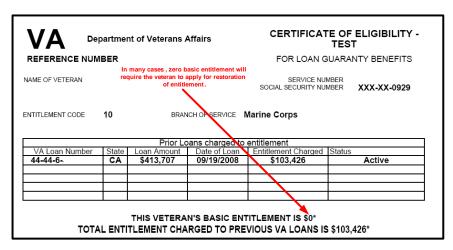

**Step 3**: You may now view and print your COE. In cases where the COE shows zero basic entitlement, VA may have incomplete information about your benefits or you may need to request restoration of your entitlement. In such cases, please follow the instructions in Part III.

*Note:* You may request a restoration of entitlement if your VA loan is paid in full and you no longer own the property. Please note that restoration is possible <u>without</u> disposal of the property one time only; however, any future restoration would require disposal of all properties obtained with a VA loan.

*Note:* If your message states that VA is unable to issue your COE, you will need to submit an application following the instructions outlined in Part III.