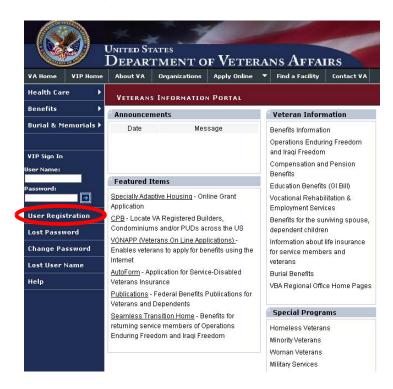

## I. Register for the Portal

**Step 1**: To obtain a User Name and password, go to the Veterans Information Portal at <u>https://vip.vba.va.gov</u>. Select "User Registration" by double-clicking on the hyperlink found on the left-hand side of your screen.