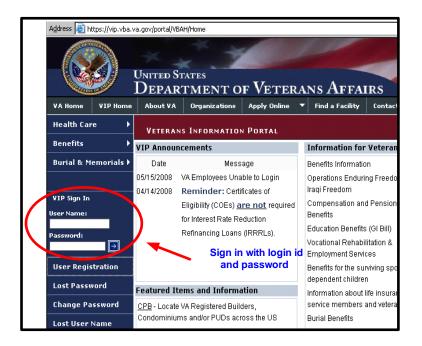

## I. Register for the Portal

**Step 1**: To obtain a User Name and password, go to the Veterans Information Portal at <u>https://vip.vba.va.gov</u>. Select "User Registration" by double-clicking on the hyperlink found on the left-hand side of your screen.

## II. Obtaining Your Certificate of Eligibility

**Step 1:** To obtain a Certification of Eligibility (COE), go to the Veterans Information Portal at <u>https://vip.vba.va.gov</u>. Sign into the system using your User Name and Password and then click on the **arrow** next to the password field to continue.