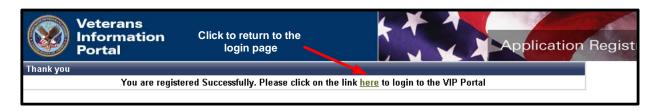

**Step 7**: You will receive a Successful Registration Notice! An email notification will also be sent to your email address if provided during registration.