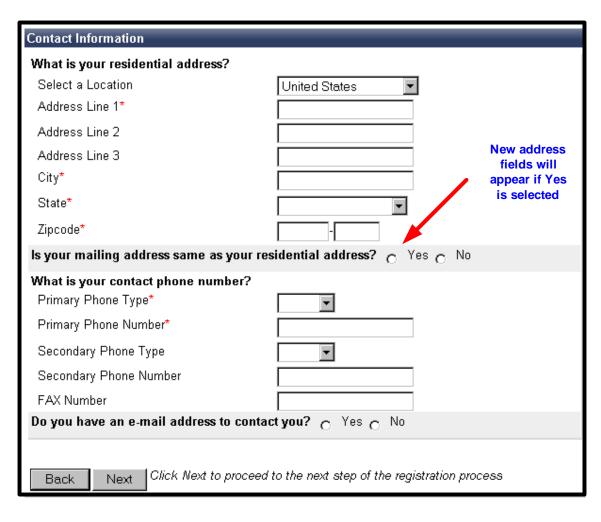

**Step 4:** Enter the information requested on the Contact Information screen. If you wish to receive information by email, be sure to select "Yes" to the last question on the screen. A box will then appear for you to enter your email address. Once complete, click the "Next" button to continue.